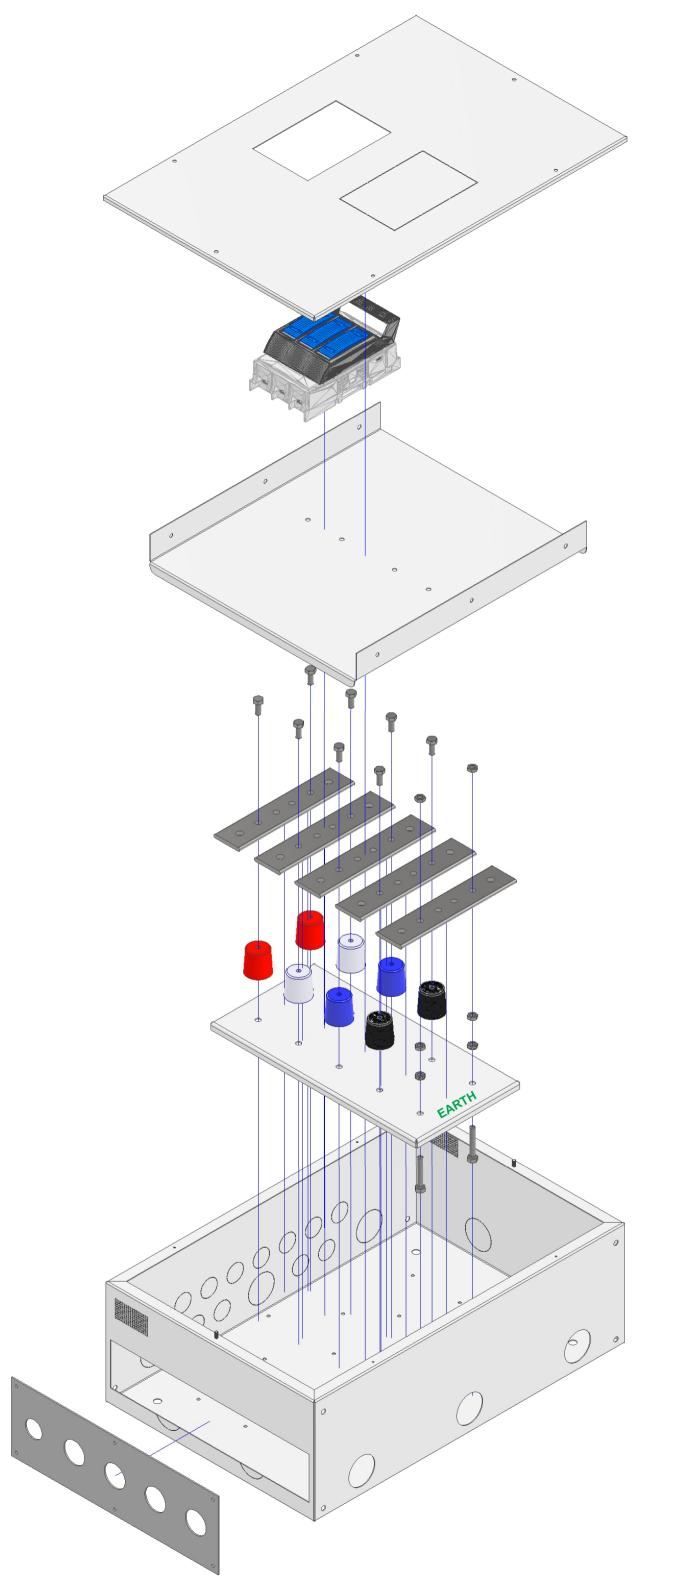

EARTH

Typical end of line take-off Box

Rising cable up to 1 set of 120sq mm copper cables

1 x Fuse disconnect switch

7

EARTH