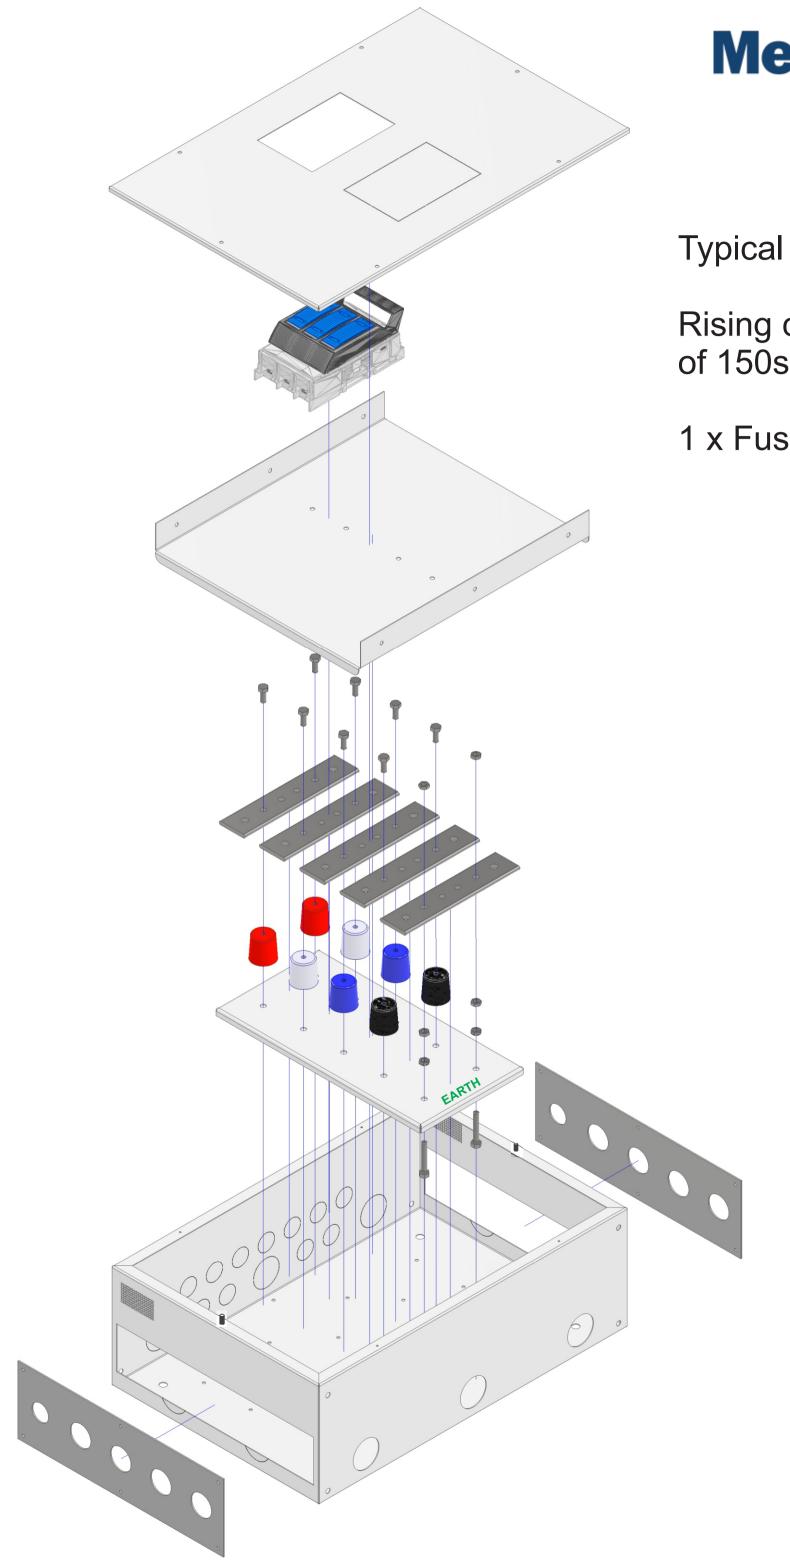

Typical take-off Box

Rising cable up to 1 set of 150sq mm copper cables

1 x Fuse disconnect switch

Typical end of line take-off Box

Rising cable up to 1 set of 150sq mm copper cables

1 x Fuse disconnect switch