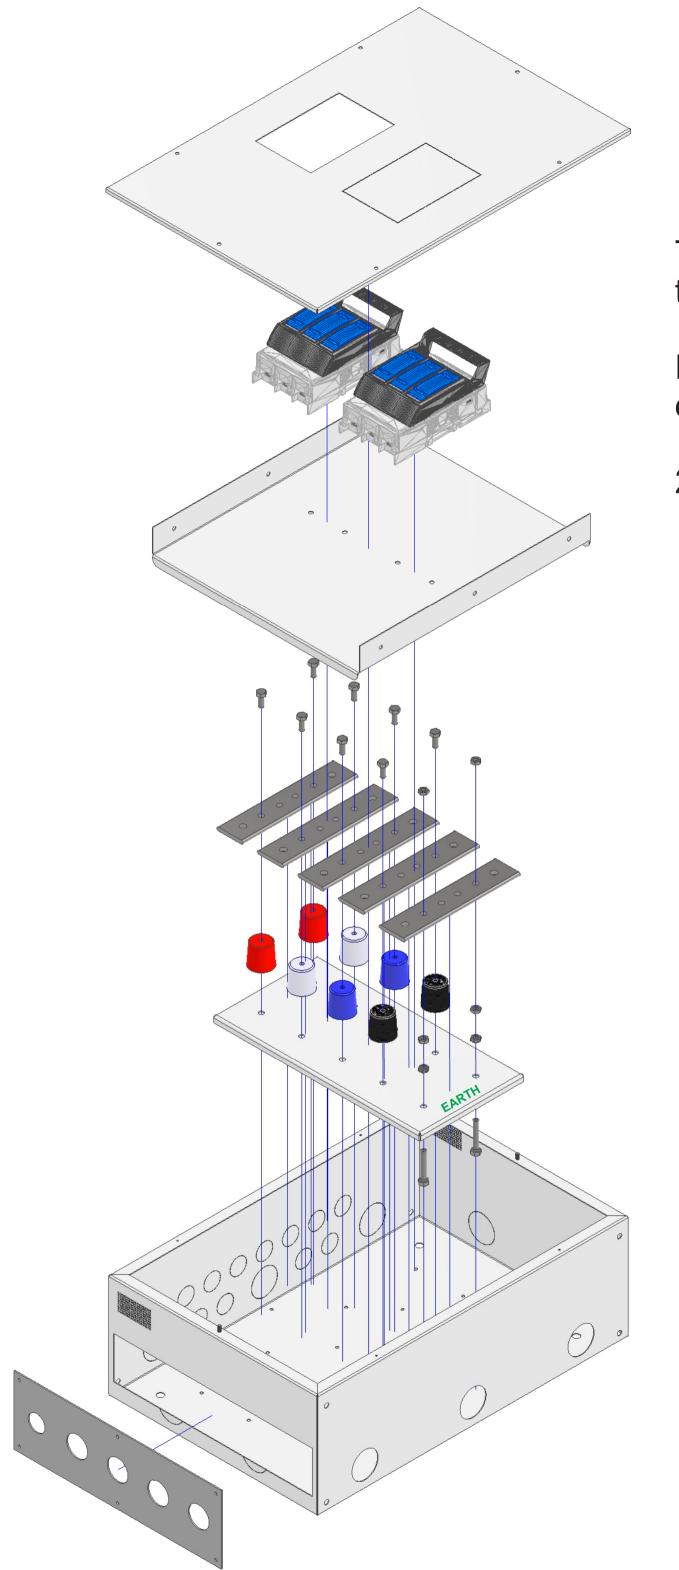

Typical take-off Box

Rising cable up to 1 set of 120sq mm copper cables

2 x Fuse disconnect switch

5

EARTH

Typical end of line take-off Box

Rising cable up to 1 set of 120sq mm copper cables

2 x Fuse disconnect switch