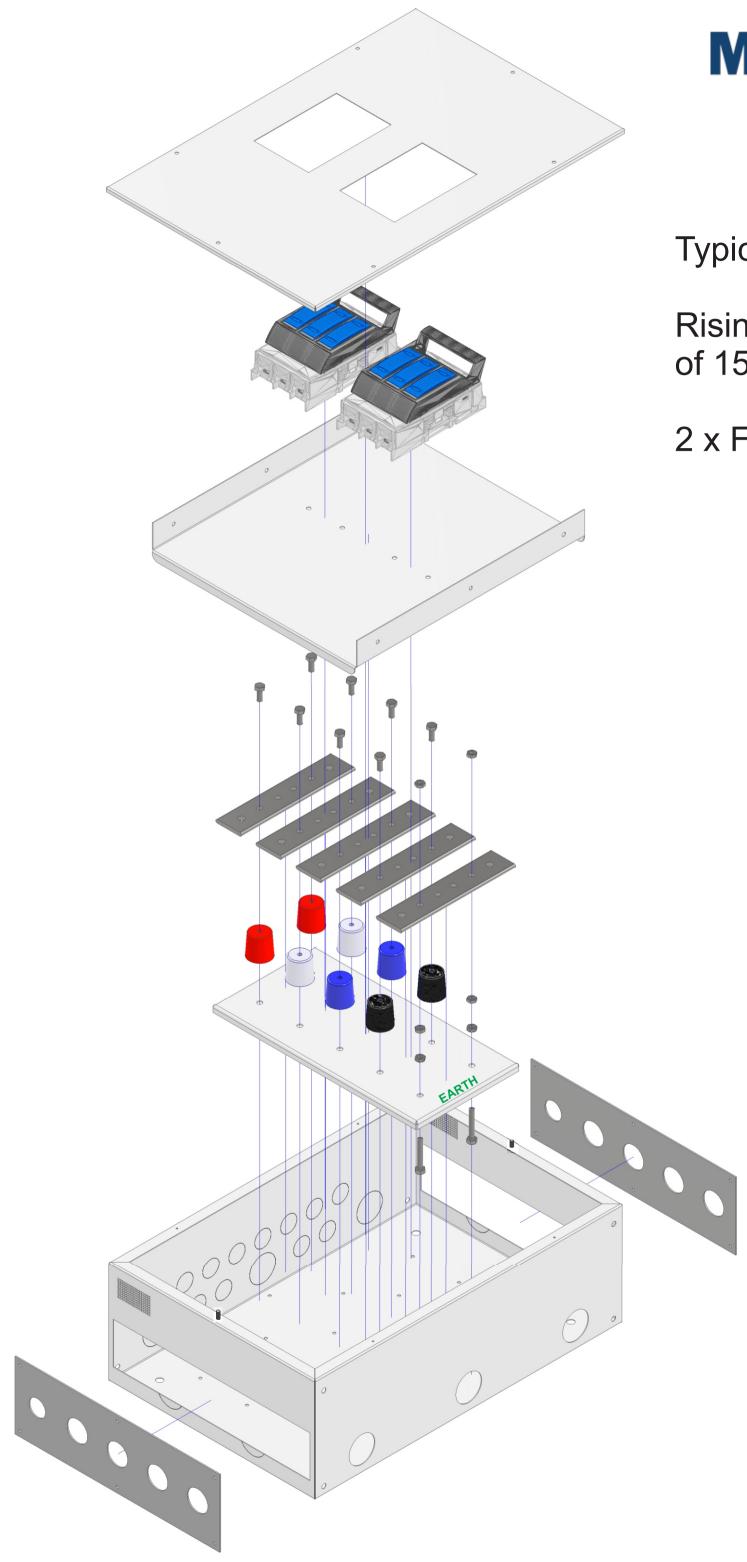

Typical take-off Box

Rising cable up to 1 set of 150sq mm copper cables

2 x Fuse disconnect switch

Typical end of line take-off Box

Rising cable up to 1 set of 150sq mm copper cables

2 x Fuse disconnect switch