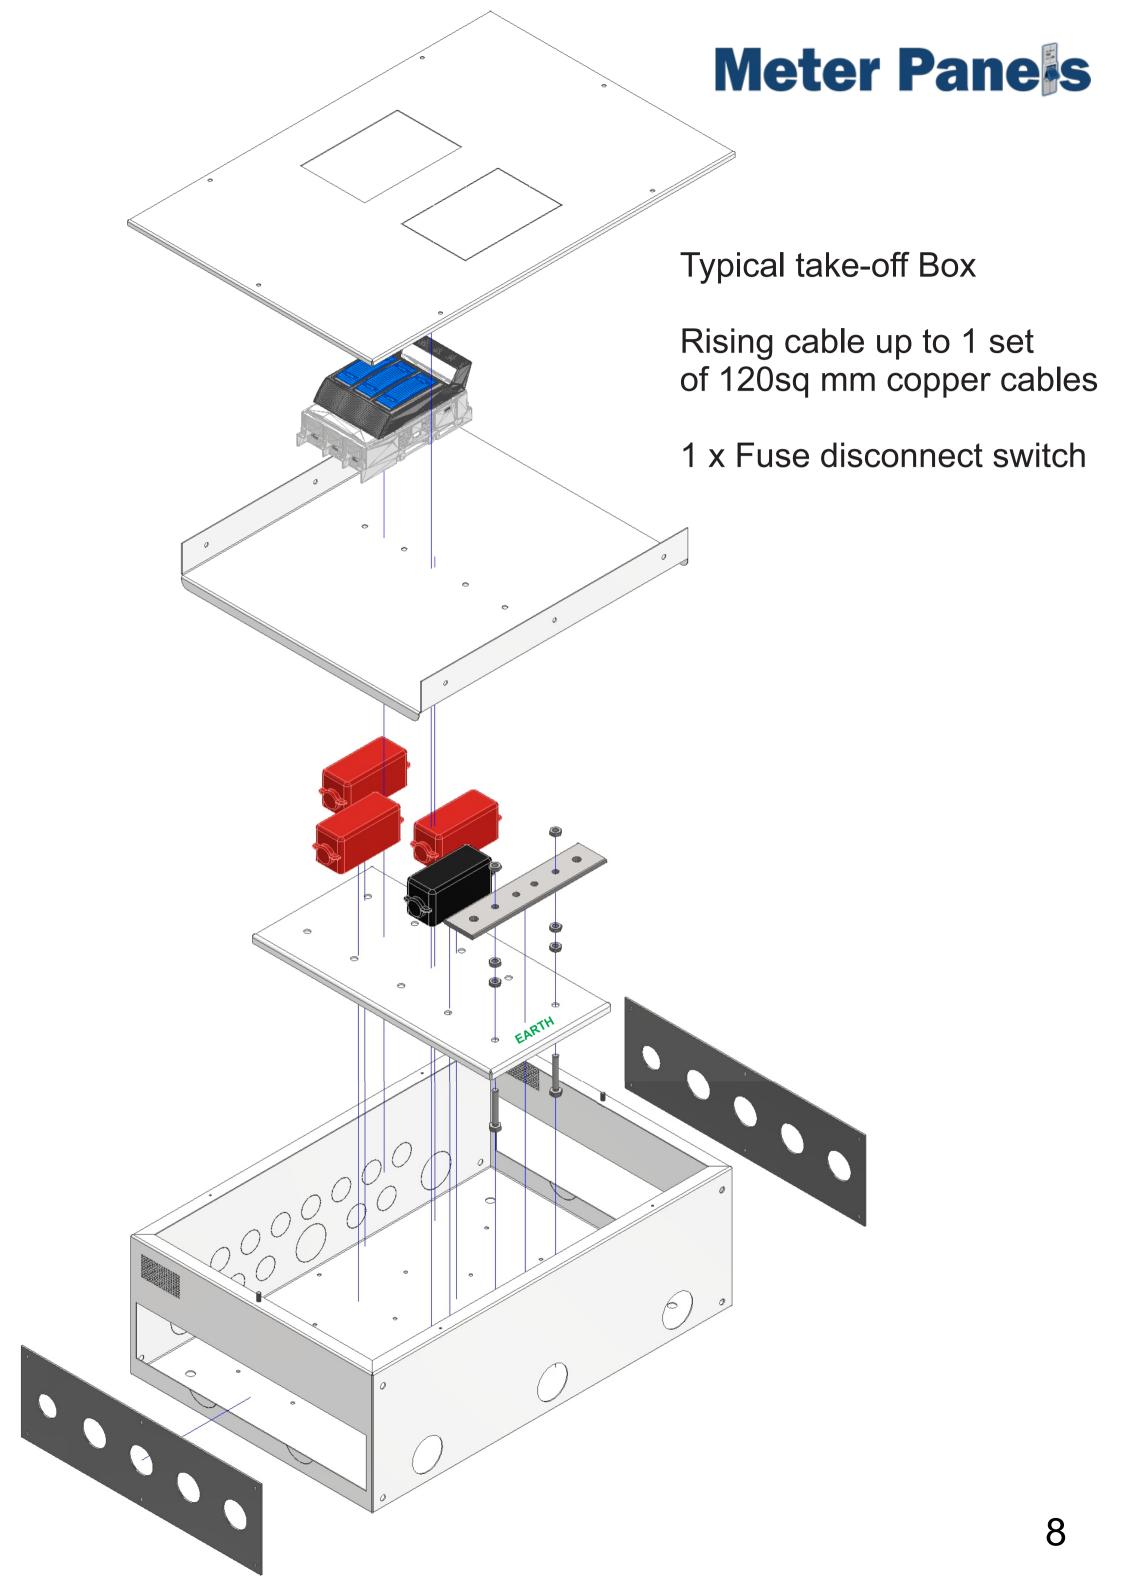

Typical take-off Box

Rising cable up to 1 set of 120sq mm copper cables

2 x Fuse disconnect switch

5

EARTH

Typical end of line take-off Box

Rising cable up to 1 set of 120sq mm copper cables

2 x Fuse disconnect switch